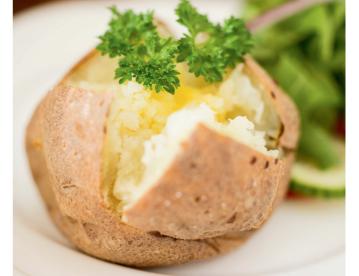

### **JACKET POTATO**

Classic hot-buttered baked potato served with salad Cheddar cheese v Baked beans va Tuna mayonnaise Coronation chicken

Tuna melt

Cheese & ham

Prawn Marie Rose

Add an extra topping for: