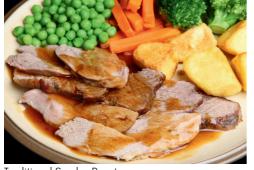

# Iraditional SUNDAY LUNCH

Traditional Sunday Roast

Choice of home cooked meats, served with Yorkshire pudding, roast potatoes, gravy and a selection of vegetables

### **VEGETARIAN SUNDAY ROAST**

A delicious mushroom, cranberry and brie wellington served with a Yorkshire pudding, roast potatoes, gravy and a selection of vegetables

Traditional Sunday Roast

10.95 **SMALL ROAST** 12.95