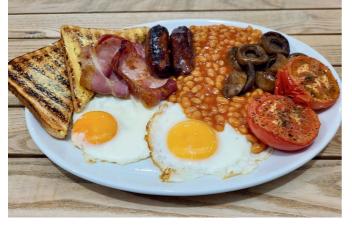

### TRADITIONAL BREAKFAST

6.95

Fried or scrambled egg, back bacon, our butchers best sausage, baked beans, roast tomato, herby mushrooms & toast

### THE BRICK KILN BIG BREAKFAST

8.95

2 fried or scrambled eggs, 2 rashers of back bacon, 2 sausages, baked beans, roast tomato, herby mushrooms & toast