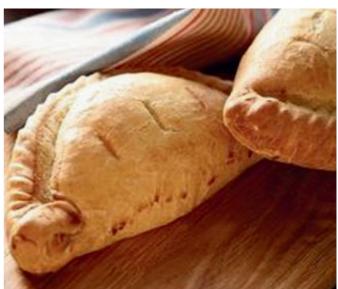

### TRADITIONAL CORNISH **MIXED STEAK PASTY**

Served with chips & seasonal salad