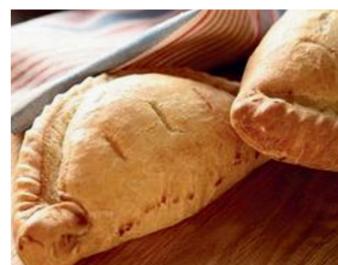

### TRADITIONAL CORNISH **MIXED STEAK PASTY**

Served with chips & seasonal salad