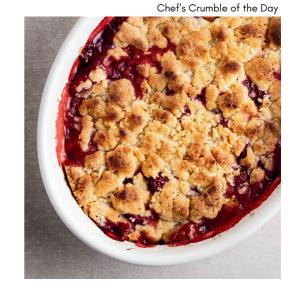

### **HOT KILN PUDDINGS**

6.50

All served with cream, soft ice cream or custard

Chocolate fudge cake v Sticky toffee pudding v

Chef's crumble of the day v Bread pudding v